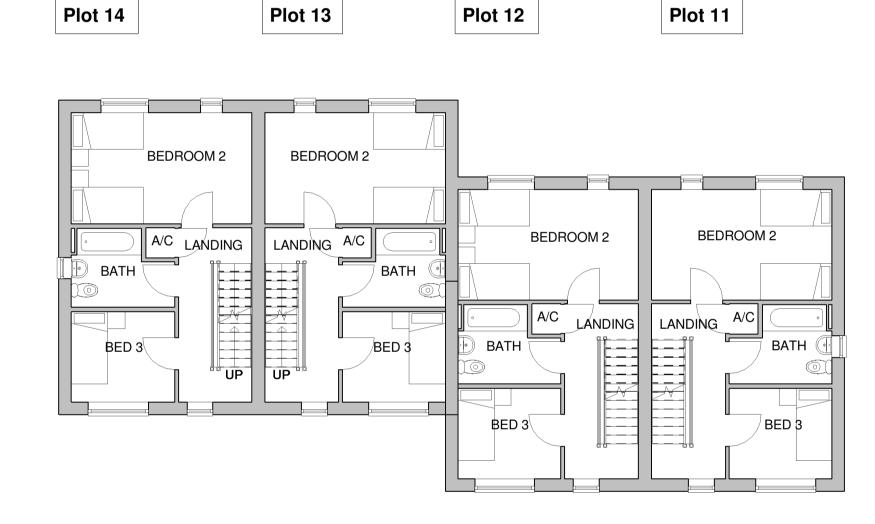

Plot 11 Plot 12 Plot 13 Plot 14

**North East Elevation** 

**North West Elevation** 1:100 1:100

**South West Elevation** 1:100

**South East Elevation** 1:100

## **Ground Floor Plan** 1:100

Plot 13 Plot 12 Plot 14 Plot 11 BEDROOM 1 BEDROOM 1 BEDROOM 1 BEDROOM 1

**Second Floor Plan** 1:100

First Floor Plan 1:100

**Section A** 1:100

urban designs limited | suite 6 | anson court | horninglow street burton upon trent | staffordshire | del4 lng t: 01283 763763 m: 07930 604427 f: 0845 0099 763 e: info@urban-designs.co.uk www.urban-designs.co.uk