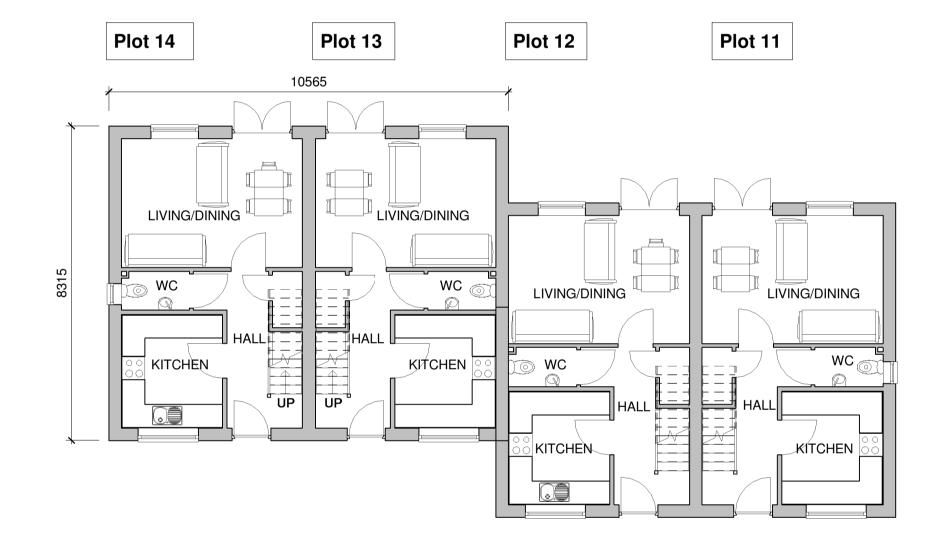

## **Ground Floor Plan** 1:100

Plot 13 Plot 12 Plot 14 Plot 11 BEDROOM 1 BEDROOM 1 BEDROOM 1 BEDROOM 1

**Second Floor Plan** 1:100

First Floor Plan 1:100

**Section A** 1:100

urban designs limited | suite 6 | anson court | horninglow street burton upon trent | staffordshire | del4 lng t: 01283 763763 m: 07930 604427 f: 0845 0099 763 e: info@urban-designs.co.uk www.urban-designs.co.uk